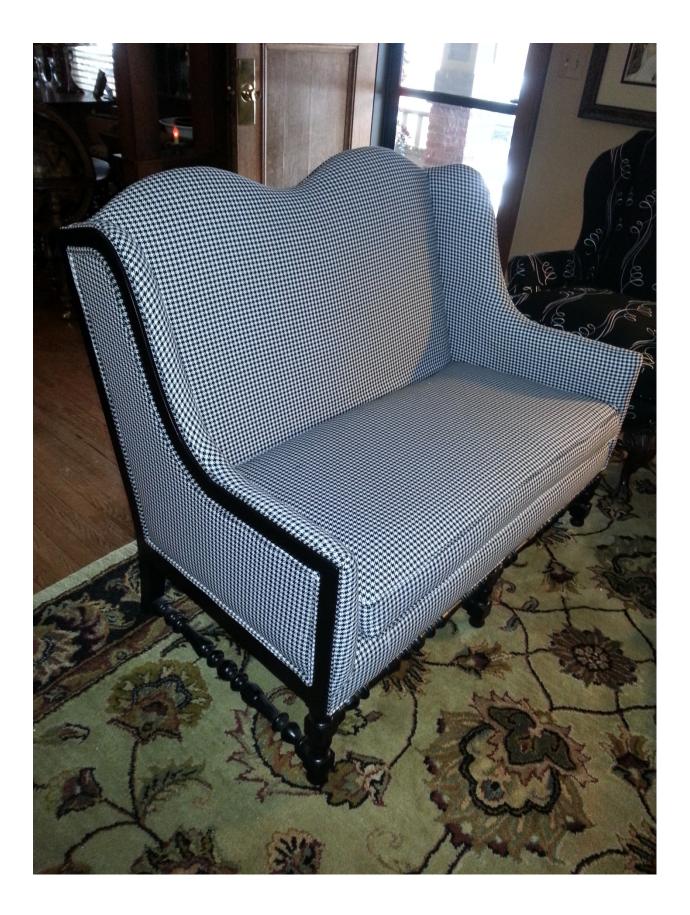

# Glazed and Colored Lacquer

Built In Lighted Secret Doorway

Custom Built in Island

Custom Mother of Pearl Lacquers with Satin Clear Coats

Custom Color Matching Doors to Cabinets

Custom Re Upholstery with Black Lacquer Refinishing

Custom Re Upholstery with No Refinishing

Custom Re Upholstery with Wood Refinished

Custom Touch Up & Door Repairs

Custom Hand Carved and Upholstered