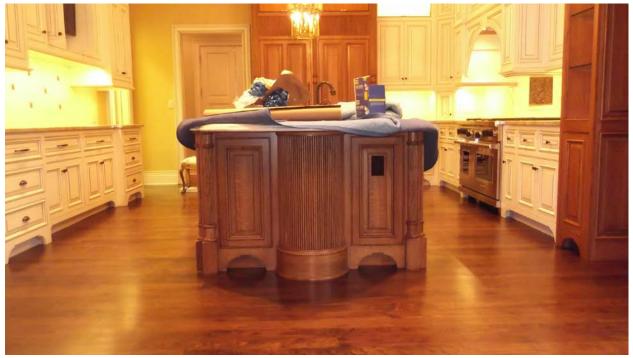

# Glazed and Colored Lacquer

Built In Lighted Secret Doorway

Custom Built in Island

Custom Mother of Pearl Lacquers with Satin Clear Coats

Custom Color Matching Doors to Cabinets

Custom Re Upholstery with Black Lacquer Refinishing