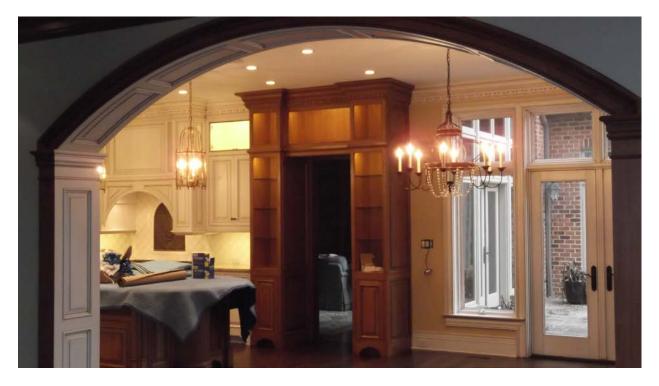

# Glazed and Colored Lacquer

Built In Lighted Secret Doorway

Custom Built in Island

Custom Mother of Pearl Lacquers with Satin Clear Coats

Custom Color Matching Doors to Cabinets

Custom Re Upholstery with Black Lacquer Refinishing