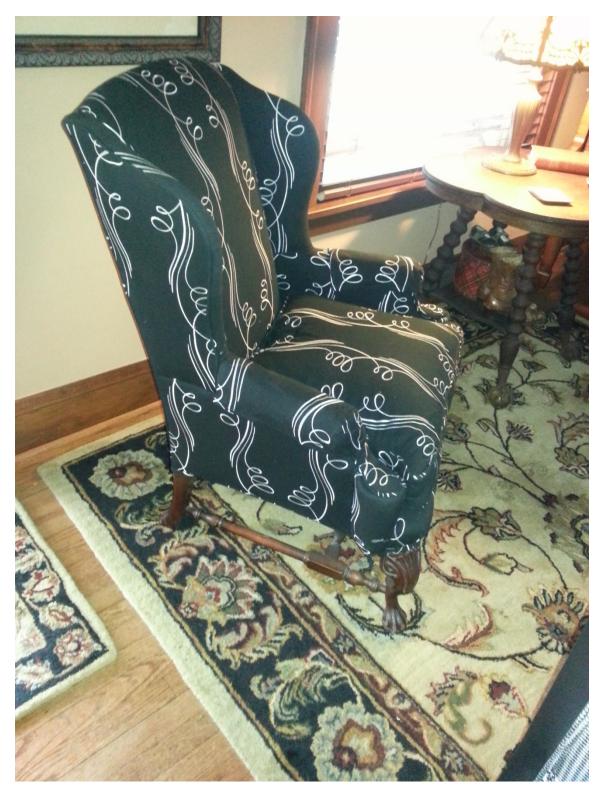

# Glazed and Colored Lacquer

Built In Lighted Secret Doorway

Custom Built in Island

Custom Mother of Pearl Lacquers with Satin Clear Coats

Custom Color Matching Doors to Cabinets

Custom Re Upholstery with Black Lacquer Refinishing

Custom Re Upholstery with No Refinishing

Custom Re Upholstery with Wood Refinished

Custom Touch Up & Door Repairs

Custom Hand Carved and Upholstered