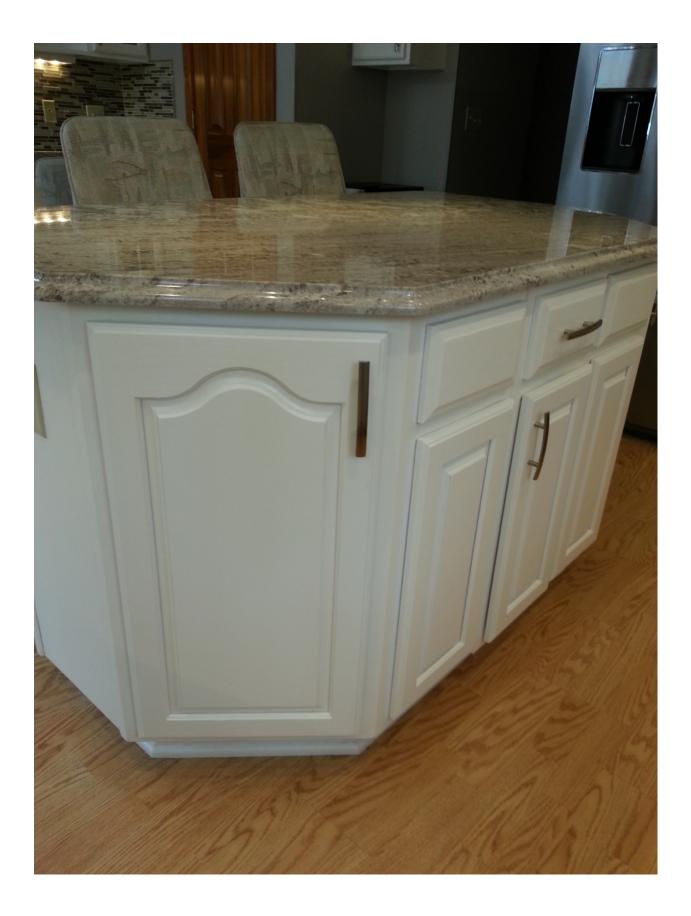

# Glazed and Colored Lacquer

Built In Lighted Secret Doorway

Custom Built in Island

Custom Mother of Pearl Lacquers with Satin Clear Coats

Custom Color Matching Doors to Cabinets

Custom Re Upholstery with Black Lacquer Refinishing