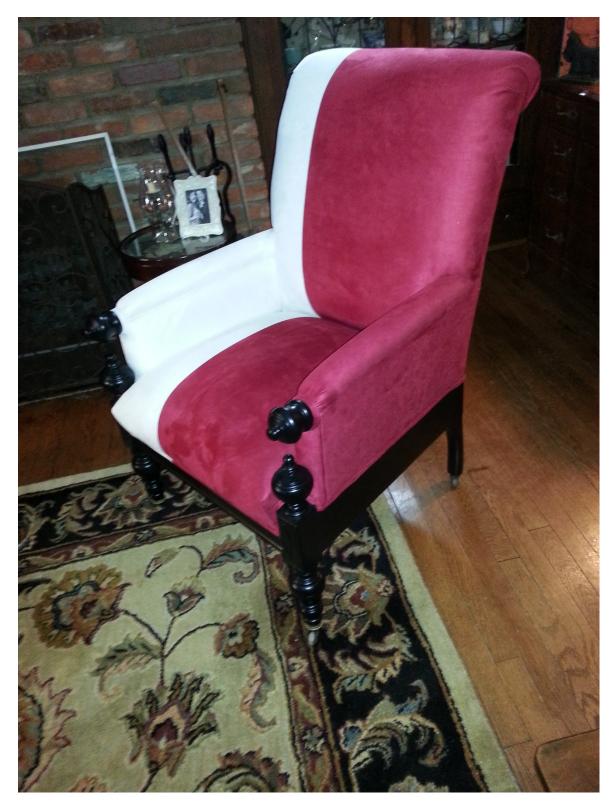

# Glazed and Colored Lacquer

Built In Lighted Secret Doorway

Custom Built in Island

Custom Mother of Pearl Lacquers with Satin Clear Coats

Custom Color Matching Doors to Cabinets

Custom Re Upholstery with Black Lacquer Refinishing

Custom Re Upholstery with No Refinishing

Custom Re Upholstery with Wood Refinished

Custom Touch Up & Door Repairs

Custom Hand Carved and Upholstered